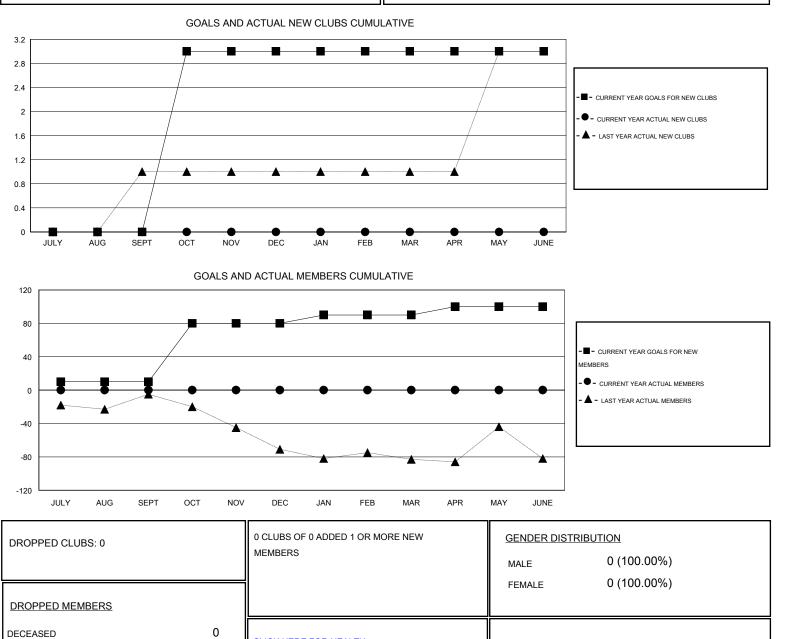

## HAL GRIFFIN GMT:

| LOCATION | TEXAS |
|----------|-------|
|----------|-------|

GMT CA 1 Clubs Members RESULTS FOR 2016-2017 **RESULTS FOR 2016-2017** NEW CLUB NEW CLUBS DROPPED NET NEW MEMBER CHARTER AND DROPPED NET QUARTER QUARTER GOAL CLUBS GAIN/LOSS GOAL NEW MEMBERS MEMBERS GAIN/LOSS ADDED 0 0 0 0 10 0 0 0 JULY/AUG/SEPT JULY/AUG/SEPT 3 0 0 0 70 0 0 0 OCT/NOV/DEC OCT/NOV/DEC 0 0 0 0 0 0 10 0 JAN/FEB/MAR JAN/FEB/MAR 0 0 0 0 10 0 0 0 APR/MAY/JUNE APR/MAY/JUNE